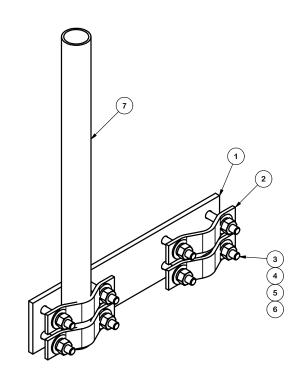

|     |                                       |     |     |           | TOLERANCE NOTES  TOLERANCES ON DIMENSIONS, UNLESS OTHERWISE NOTED ARE: SAWED, SHEARED AND GAS CUT EDGES (\$2,0,030") DRILLED AND GAS CUT HOLES (\$2,0,030") - NO CONING OF HOLES LASER CUT EDGES AND HOLES (\$2,0,010") - NO CONING OF HOLES BENDS ARE \$112 DEGREE ALL OTHER MACHINING (\$2,0,030") ALL OTHER ASSEMBLY (\$2,0,030") |
|-----|---------------------------------------|-----|-----|-----------|--------------------------------------------------------------------------------------------------------------------------------------------------------------------------------------------------------------------------------------------------------------------------------------------------------------------------------------|