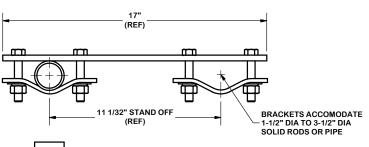

|     |                                       |     |     |           | TOLERANCE NOTES  TOLERANCES ON DIMENSIONS, UNLESS OTHERWISE NOTED ARE: SAWED, SHEARED AND GAS CUT EDGES (\$2,0,030") DRILLED AND GAS CUT HOLES (\$2,0,030") - NO CONING OF HOLES LASER CUT EDGES AND HOLES (\$2,0,010") - NO CONING OF HOLES BENDS ARE \$112 DEGREE ALL OTHER MACHINING (\$2,0,030") ALL OTHER ASSEMBLY (\$2,0,030") |
|-----|---------------------------------------|-----|-----|-----------|----------------------------------------------------------------------------------------------------------------------------------------------------------------------------------------------------------------------------------------------------------------------------------------------------------------------------------