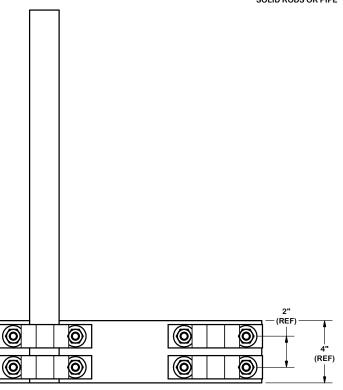

|     |                                       |     |     |           | TOLERANCE NOTES  TOLERANCES ON DIMENSIONS, UNLESS OTHERWISE NOTED ARE: SAWED, SHEARED AND GAS CUT EDGES (\$2,0,030") DRILLED AND GAS CUT HOLES (\$2,0,030") - NO CONING OF HOLES LASER CUT EDGES AND HOLES (\$2,0,010") - NO CONING OF HOLES BENDS ARE \$112 DEGREE ALL OTHER MACHINING (\$2,0,030") ALL OTHER ASSEMBLY (\$2,0,030") |
|-----|---------------------------------------|-----|-----|-----------|--------------------------------------------------------------------------------------------------------------------------------------------------------------------------------------------------------------------------------------------------------------------------------------------------------------------------------------