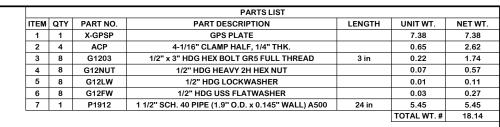

|     |                                       |     |     |           | TOLERANCE NOTES  TOLERANCES ON DIMENSIONS, UNLESS OTHERWISE NOTED ARE: SAWED, SHEARED AND GAS CUT EDGES (\$2,0,030") DRILLED AND GAS CUT HOLES (\$2,0,030") - NO CONING OF HOLES LASER CUT EDGES AND HOLES (\$2,0,010") - NO CONING OF HOLES BENDS ARE \$112 DEGREE ALL OTHER MACHINING (\$2,0,030") ALL OTHER ASSEMBLY (\$2,0,030") |
|-----|---------------------------------------|-----|-----|-----------|------------------------------------------------------------------------------------------------------------------------------------------------------------------------------------------------------------------------------------------------------------------------------------------------------------------------------------